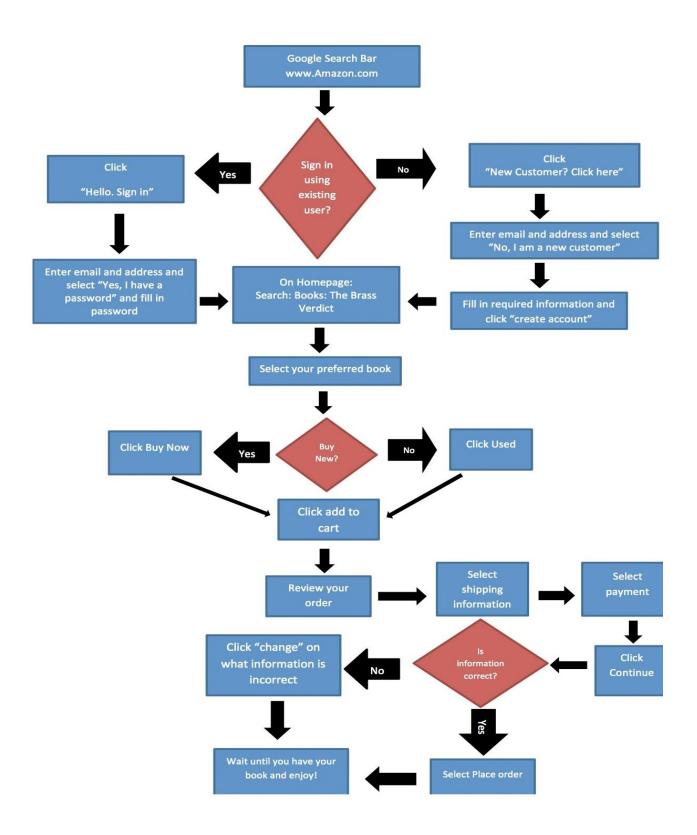

### Learner Information

Flow charts are often used by companies to help their customers understand the steps in a process that might be difficult to follow.

Scan the "Amazon Book Order Process".

# **Amazon Book order Process**

Task Title: FollowAFlowChart\_EI\_A2.3

# Work Sheet

| Task 1: What will you click if you are not an existing Amazon user?                                      |  |  |  |
|----------------------------------------------------------------------------------------------------------|--|--|--|
| Answer:                                                                                                  |  |  |  |
|                                                                                                          |  |  |  |
|                                                                                                          |  |  |  |
| Task 2: What search criteria will you use when searching for a book?                                     |  |  |  |
| Answer:                                                                                                  |  |  |  |
|                                                                                                          |  |  |  |
|                                                                                                          |  |  |  |
| Task 3: Which choice do you need to make directly after you have selected your preferred book?           |  |  |  |
| Answer:                                                                                                  |  |  |  |
|                                                                                                          |  |  |  |
|                                                                                                          |  |  |  |
| Task 4: What will you click if you notice your address information is incorrect after selecting payment? |  |  |  |
| Answer:                                                                                                  |  |  |  |
|                                                                                                          |  |  |  |
|                                                                                                          |  |  |  |
|                                                                                                          |  |  |  |
|                                                                                                          |  |  |  |