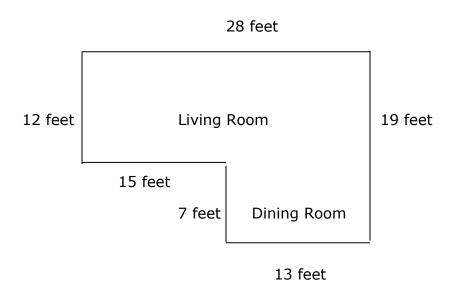

#### Work Sheet

Task 1: You want to replace baseboards and paint an 'L' shaped living and dining room. Look at the diagram of the room. The walls are 9 feet high.

Calculate the perimeter of the entire "L" shaped to determine the total length of the baseboards. Write down the total baseboard length.

Answer:

Task 2: Calculate the total cost to purchase new baseboards. Baseboards cost \$3.99 per foot (there is no tax). Write down the cost.

Answer:

| Task 7: You want to put laminate flooring in the entire room.  Laminate costs \$3.00 per square foot (there is no tax). How much will it cost?                                |
|-------------------------------------------------------------------------------------------------------------------------------------------------------------------------------|
| Answer:                                                                                                                                                                       |
|                                                                                                                                                                               |
|                                                                                                                                                                               |
| Task 8: You want to compare the cost of laminate flooring with the cost of hardwood flooring. Hardwood costs \$8.00 per square foot (there is no tax). How much will it cost? |
| Answer:                                                                                                                                                                       |
|                                                                                                                                                                               |
|                                                                                                                                                                               |
|                                                                                                                                                                               |
| Task 9: How much money will you save if you choose laminate instead of hardwood flooring?                                                                                     |
| Answer:                                                                                                                                                                       |
|                                                                                                                                                                               |
|                                                                                                                                                                               |
|                                                                                                                                                                               |