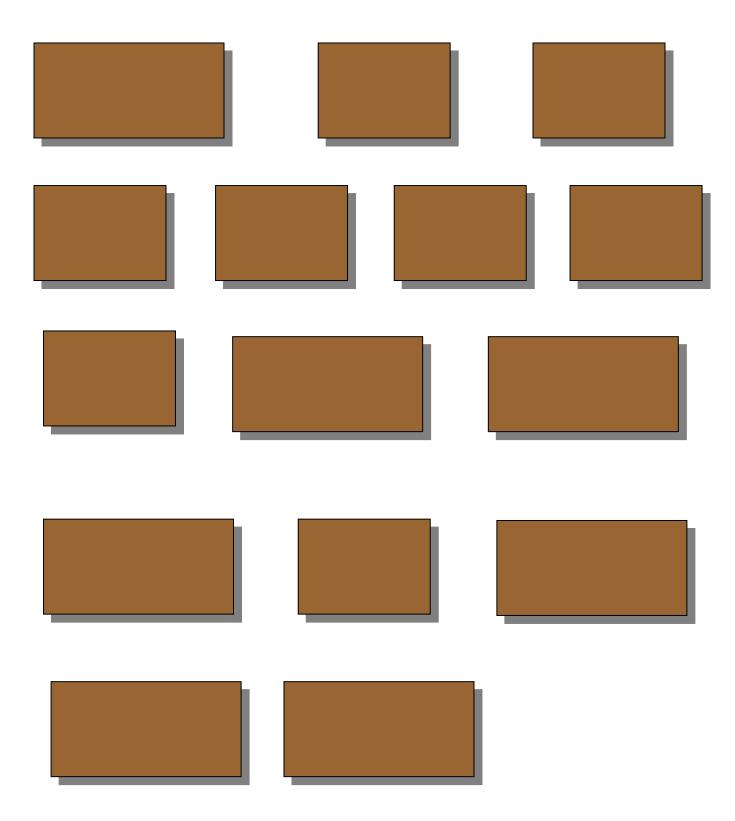

Scan the "Holst Office Pro" invoice and the "Delivered Boxes Photo".

### **Delivered Boxes Photo**

# Task 1: Circle on the invoice the number of small boxes of lettersized paper that were ordered.

| Answer:                                                                                                         |
|-----------------------------------------------------------------------------------------------------------------|
| Task Completed: Yes: No:                                                                                        |
| Task 2: Highlight or underline on the invoice the number of large boxes of legal-sized paper that were ordered. |
| Answer:                                                                                                         |
| Task Completed: Yes: No:                                                                                        |
| Task 3: How many boxes were ordered in total?                                                                   |
| Answer:                                                                                                         |
|                                                                                                                 |
| Task 4: How many small boxes were received?                                                                     |
| Answer:                                                                                                         |
|                                                                                                                 |
| Task 5: How many large boxes were received?                                                                     |
| Answer:                                                                                                         |
|                                                                                                                 |
| Task 6: Sign your name anywhere on the invoice if the correct amount of each size of box was received.          |
| Answer:                                                                                                         |
| Task Completed: Yes: No:                                                                                        |