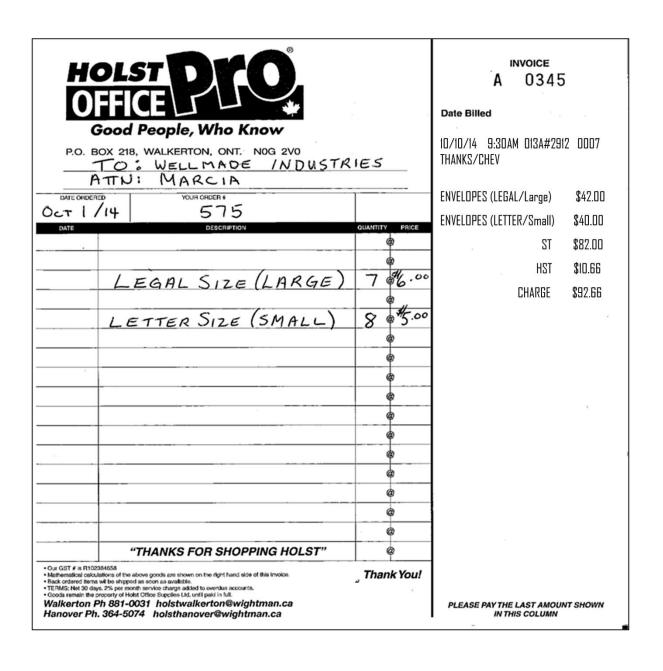

Scan the "Holst Office Pro" invoice and the "Delivered Boxes Photo".

# Task 1: Circle on the invoice the number of small boxes of lettersized paper that were ordered.

| Answer:                                                                                                         |
|-----------------------------------------------------------------------------------------------------------------|
| Task Completed: Yes: No:                                                                                        |
| Task 2: Highlight or underline on the invoice the number of large boxes of legal-sized paper that were ordered. |
| Answer:                                                                                                         |
| Task Completed: Yes: No:                                                                                        |
| Task 3: How many boxes were ordered in total?                                                                   |
| Answer:                                                                                                         |
|                                                                                                                 |
| Task 4: How many small boxes were received?                                                                     |
| Answer:                                                                                                         |
|                                                                                                                 |
| Task 5: How many large boxes were received?                                                                     |
| Answer:                                                                                                         |
|                                                                                                                 |
| Task 6: Sign your name anywhere on the invoice if the correct amount of each size of box was received.          |
| Answer:                                                                                                         |
| Task Completed: Yes: No:                                                                                        |