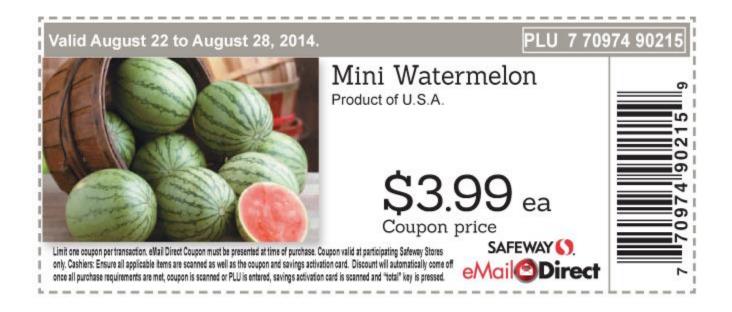

## Learner Information and Tasks:

- **Task 1:** When was the Black Diamond cheese coupon valid until?
- Task 2: When did the Domino's Pizza coupon expire?
- Task 3: When did the Auto Zone coupon expire?
- Task 4: When was the Bulk Barn coupon valid?
- **Task 5:**When was the Safeway watermelon coupon valid?

# Answer Key

| Task 1: | When was the Black Diamond cheese coupon valid until? |  |
|---------|-------------------------------------------------------|--|
|         | 25/09/2014 [September 25, 2014]                       |  |
| Task 2: | When did the Domino's Pizza coupon expire?            |  |
|         | 29-08-2014 [August 29, 2014]                          |  |
| Task 3: | When did the Auto Zone coupon expire?                 |  |
|         | 9/15/2014 [September 15, 2014]                        |  |
| Task 4: | When was the Bulk Barn coupon valid?                  |  |
|         | Friday, February 22 - Thursday, March 7, 2013         |  |
| Task 5: | When was the Safeway watermelon coupon valid?         |  |
|         | August 22 to August 28, 2014                          |  |