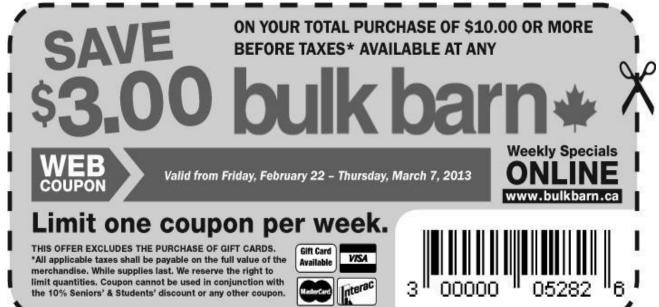

## Learner Information and Tasks:

- **Task 1:** When was the Black Diamond cheese coupon valid until?
- Task 2: When did the Domino's Pizza coupon expire?
- Task 3: When did the Auto Zone coupon expire?
- Task 4: When was the Bulk Barn coupon valid?
- **Task 5:**When was the Safeway watermelon coupon valid?

# Answer Key

| Task 1: | When was the Black Diamond cheese coupon valid until? |  |
|---------|-------------------------------------------------------|--|
|         | 25/09/2014 [September 25, 2014]                       |  |
| Task 2: | When did the Domino's Pizza coupon expire?            |  |
|         | 29-08-2014 [August 29, 2014]                          |  |
| Task 3: | When did the Auto Zone coupon expire?                 |  |
|         | 9/15/2014 [September 15, 2014]                        |  |
| Task 4: | When was the Bulk Barn coupon valid?                  |  |
|         | Friday, February 22 - Thursday, March 7, 2013         |  |
| Task 5: | When was the Safeway watermelon coupon valid?         |  |
|         | August 22 to August 28, 2014                          |  |