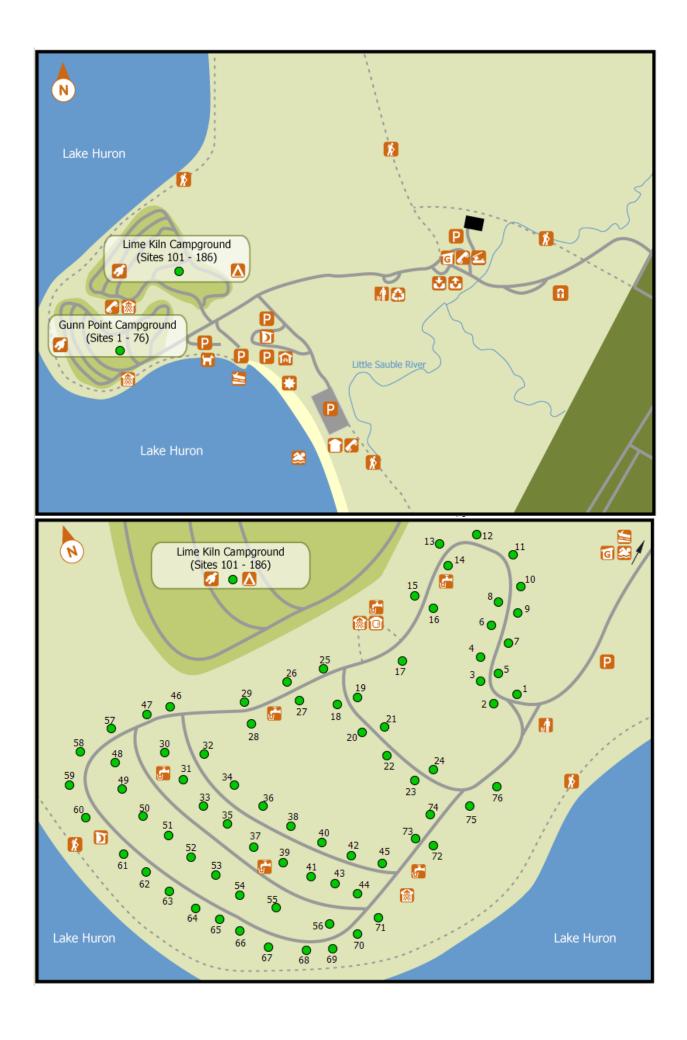

| Learr | ner Instructions:                                                                                                                                                                                       |
|-------|---------------------------------------------------------------------------------------------------------------------------------------------------------------------------------------------------------|
|       | n people visit Provincial Parks, they will often use a map and its legend to find their way around ark. Use the attached map and its legend to answer the following questions about the Provincial map. |
| 1.    | Highlight the route you would take from the park Entrance to camp site #75 according to the camp map.                                                                                                   |
| 2.    | On the park map, circle the nearest toilet to site #75.                                                                                                                                                 |
| 3.    | According to the map, is site # 75 close to a tap?                                                                                                                                                      |
| 4.    | Which campsites could you reserve if you wanted a site with electricity, but also near the hiking trail?                                                                                                |
| 5.    | If you were using your own boat at this park, what place would you need to locate?                                                                                                                      |
| 6.    | On the park map, circle the area where would you park your vehicle for an afternoon picnic.                                                                                                             |
| 7.    | According to the park map, how many pay phones are there in the park?                                                                                                                                   |
| 8.    | Circle on the map where you should camp if you were camping with a large group of friends.                                                                                                              |
| 9.    | On the park map, circle where you would go to have a shower.                                                                                                                                            |
| 10.   | On the park map, circle where you would go to get wood for a campfire.                                                                                                                                  |
|       |                                                                                                                                                                                                         |

## Map Icons Legend

| Symbol                                                                                                                                                                                                                                                                                                                                                                                                                                                                                                                                                                                                                                                                                                                                                                                                                                                                                                                                                                                                                                                                                                                                                                                                                                                                                                                                                                                                                                                                                                                                                                                                                                                                                                                                                                                                                                                                                                                                                                                                                                                                                                                        | Meaning             | Symbol   | Meaning                      | Symbol   | Meaning                          |  |
|-------------------------------------------------------------------------------------------------------------------------------------------------------------------------------------------------------------------------------------------------------------------------------------------------------------------------------------------------------------------------------------------------------------------------------------------------------------------------------------------------------------------------------------------------------------------------------------------------------------------------------------------------------------------------------------------------------------------------------------------------------------------------------------------------------------------------------------------------------------------------------------------------------------------------------------------------------------------------------------------------------------------------------------------------------------------------------------------------------------------------------------------------------------------------------------------------------------------------------------------------------------------------------------------------------------------------------------------------------------------------------------------------------------------------------------------------------------------------------------------------------------------------------------------------------------------------------------------------------------------------------------------------------------------------------------------------------------------------------------------------------------------------------------------------------------------------------------------------------------------------------------------------------------------------------------------------------------------------------------------------------------------------------------------------------------------------------------------------------------------------------|---------------------|----------|------------------------------|----------|----------------------------------|--|
| ø                                                                                                                                                                                                                                                                                                                                                                                                                                                                                                                                                                                                                                                                                                                                                                                                                                                                                                                                                                                                                                                                                                                                                                                                                                                                                                                                                                                                                                                                                                                                                                                                                                                                                                                                                                                                                                                                                                                                                                                                                                                                                                                             | Electrical Campsite | Δ        | Non - Electrical<br>Camping  | P        | Parking                          |  |
|                                                                                                                                                                                                                                                                                                                                                                                                                                                                                                                                                                                                                                                                                                                                                                                                                                                                                                                                                                                                                                                                                                                                                                                                                                                                                                                                                                                                                                                                                                                                                                                                                                                                                                                                                                                                                                                                                                                                                                                                                                                                                                                               | Group Camping       | ?        | Information                  | V        | Visitor Center                   |  |
| G                                                                                                                                                                                                                                                                                                                                                                                                                                                                                                                                                                                                                                                                                                                                                                                                                                                                                                                                                                                                                                                                                                                                                                                                                                                                                                                                                                                                                                                                                                                                                                                                                                                                                                                                                                                                                                                                                                                                                                                                                                                                                                                             | Gatehouse           |          | Park Office                  | [5]      | Park Store                       |  |
| w ii                                                                                                                                                                                                                                                                                                                                                                                                                                                                                                                                                                                                                                                                                                                                                                                                                                                                                                                                                                                                                                                                                                                                                                                                                                                                                                                                                                                                                                                                                                                                                                                                                                                                                                                                                                                                                                                                                                                                                                                                                                                                                                                          | Garbage             |          | Recycling                    | <b>₩</b> | Trailer Dumping                  |  |
| •                                                                                                                                                                                                                                                                                                                                                                                                                                                                                                                                                                                                                                                                                                                                                                                                                                                                                                                                                                                                                                                                                                                                                                                                                                                                                                                                                                                                                                                                                                                                                                                                                                                                                                                                                                                                                                                                                                                                                                                                                                                                                                                             | Trailer Filling     | <u>;</u> | Water Tap                    | D        | Pit/Vault Toilet                 |  |
|                                                                                                                                                                                                                                                                                                                                                                                                                                                                                                                                                                                                                                                                                                                                                                                                                                                                                                                                                                                                                                                                                                                                                                                                                                                                                                                                                                                                                                                                                                                                                                                                                                                                                                                                                                                                                                                                                                                                                                                                                                                                                                                               | Comfort Station     | <b></b>  | Comfort Station with Showers | 0        | Laundry Facilities               |  |
| RF                                                                                                                                                                                                                                                                                                                                                                                                                                                                                                                                                                                                                                                                                                                                                                                                                                                                                                                                                                                                                                                                                                                                                                                                                                                                                                                                                                                                                                                                                                                                                                                                                                                                                                                                                                                                                                                                                                                                                                                                                                                                                                                            | Radio Free          | Ġ.       | Wheel Chair<br>Accessible    |          | Boat Launch                      |  |
|                                                                                                                                                                                                                                                                                                                                                                                                                                                                                                                                                                                                                                                                                                                                                                                                                                                                                                                                                                                                                                                                                                                                                                                                                                                                                                                                                                                                                                                                                                                                                                                                                                                                                                                                                                                                                                                                                                                                                                                                                                                                                                                               | Day Use Area        | (A)      | Picnic Shelter               | کہ       | Water/Canoe Route                |  |
|                                                                                                                                                                                                                                                                                                                                                                                                                                                                                                                                                                                                                                                                                                                                                                                                                                                                                                                                                                                                                                                                                                                                                                                                                                                                                                                                                                                                                                                                                                                                                                                                                                                                                                                                                                                                                                                                                                                                                                                                                                                                                                                               | Park Property       |          | Private Property             | 1        | Portage Routes                   |  |
|                                                                                                                                                                                                                                                                                                                                                                                                                                                                                                                                                                                                                                                                                                                                                                                                                                                                                                                                                                                                                                                                                                                                                                                                                                                                                                                                                                                                                                                                                                                                                                                                                                                                                                                                                                                                                                                                                                                                                                                                                                                                                                                               | Beach               | ١        | Amphitheater                 | <b>1</b> | Fishing / Cleaning<br>Station    |  |
| *                                                                                                                                                                                                                                                                                                                                                                                                                                                                                                                                                                                                                                                                                                                                                                                                                                                                                                                                                                                                                                                                                                                                                                                                                                                                                                                                                                                                                                                                                                                                                                                                                                                                                                                                                                                                                                                                                                                                                                                                                                                                                                                             | Campfire Circle     | <b>2</b> | Swimming                     |          | Playground                       |  |
| *                                                                                                                                                                                                                                                                                                                                                                                                                                                                                                                                                                                                                                                                                                                                                                                                                                                                                                                                                                                                                                                                                                                                                                                                                                                                                                                                                                                                                                                                                                                                                                                                                                                                                                                                                                                                                                                                                                                                                                                                                                                                                                                             | Hiking              | 44       | Canoeing                     | <u>=</u> | Canoe Launch                     |  |
| #                                                                                                                                                                                                                                                                                                                                                                                                                                                                                                                                                                                                                                                                                                                                                                                                                                                                                                                                                                                                                                                                                                                                                                                                                                                                                                                                                                                                                                                                                                                                                                                                                                                                                                                                                                                                                                                                                                                                                                                                                                                                                                                             | Canoe Rack          | Ω        | Horseshoes                   | <b>®</b> | Ball Diamond / Play<br>Field     |  |
|                                                                                                                                                                                                                                                                                                                                                                                                                                                                                                                                                                                                                                                                                                                                                                                                                                                                                                                                                                                                                                                                                                                                                                                                                                                                                                                                                                                                                                                                                                                                                                                                                                                                                                                                                                                                                                                                                                                                                                                                                                                                                                                               | Pay Phone           | 7174     | Marsh                        | <b>#</b> | Volleyball /<br>Basketball Court |  |
| de la companya de la | Biking              | a        | Cemetery                     | (A)      | Change Room                      |  |
| •                                                                                                                                                                                                                                                                                                                                                                                                                                                                                                                                                                                                                                                                                                                                                                                                                                                                                                                                                                                                                                                                                                                                                                                                                                                                                                                                                                                                                                                                                                                                                                                                                                                                                                                                                                                                                                                                                                                                                                                                                                                                                                                             | Church              | <b>~</b> | Emergency Phone              | ₩        | Grocery                          |  |
| <b>£</b>                                                                                                                                                                                                                                                                                                                                                                                                                                                                                                                                                                                                                                                                                                                                                                                                                                                                                                                                                                                                                                                                                                                                                                                                                                                                                                                                                                                                                                                                                                                                                                                                                                                                                                                                                                                                                                                                                                                                                                                                                                                                                                                      | Firewood            |          | First Aid                    | Ŧ        | Picnic Area                      |  |
| <del>#</del>                                                                                                                                                                                                                                                                                                                                                                                                                                                                                                                                                                                                                                                                                                                                                                                                                                                                                                                                                                                                                                                                                                                                                                                                                                                                                                                                                                                                                                                                                                                                                                                                                                                                                                                                                                                                                                                                                                                                                                                                                                                                                                                  | Group Picnic Area   | **       | Horse Back Riding            | 1        | Lookout                          |  |
| •                                                                                                                                                                                                                                                                                                                                                                                                                                                                                                                                                                                                                                                                                                                                                                                                                                                                                                                                                                                                                                                                                                                                                                                                                                                                                                                                                                                                                                                                                                                                                                                                                                                                                                                                                                                                                                                                                                                                                                                                                                                                                                                             | Organic Waste       | <b>=</b> | Exercise Area                |          | Pet Free                         |  |
| ¥                                                                                                                                                                                                                                                                                                                                                                                                                                                                                                                                                                                                                                                                                                                                                                                                                                                                                                                                                                                                                                                                                                                                                                                                                                                                                                                                                                                                                                                                                                                                                                                                                                                                                                                                                                                                                                                                                                                                                                                                                                                                                                                             | Portage             |          | Warming Hut                  | \$       | Self Serve Fee<br>Station        |  |
| 11                                                                                                                                                                                                                                                                                                                                                                                                                                                                                                                                                                                                                                                                                                                                                                                                                                                                                                                                                                                                                                                                                                                                                                                                                                                                                                                                                                                                                                                                                                                                                                                                                                                                                                                                                                                                                                                                                                                                                                                                                                                                                                                            | Walkin Campsite     |          |                              |          |                                  |  |